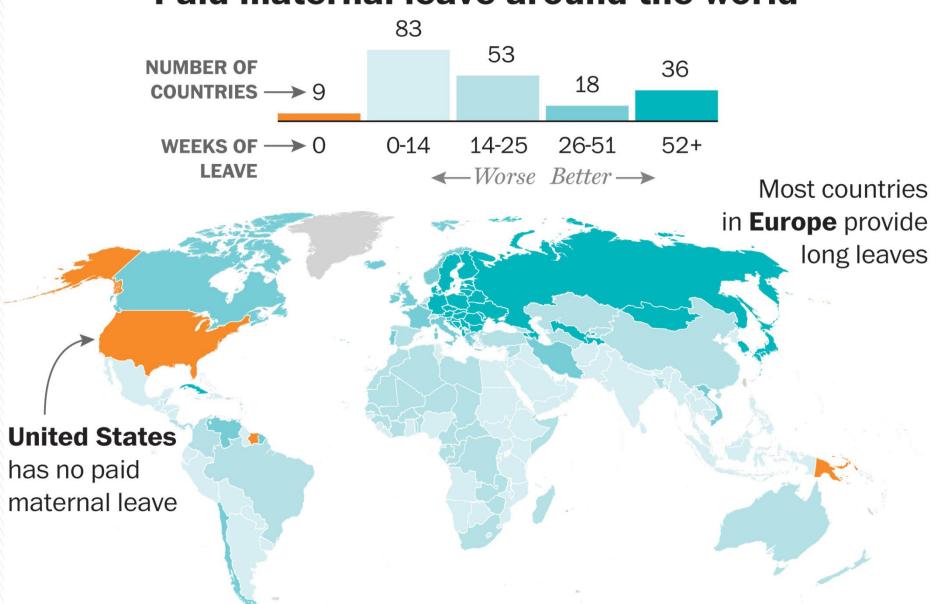

#### Paid maternal leave around the world

Source: WORLD Policy Analysis Center, 2014 data

JEREMY C.F. LIN/THE WASHINGTON POST

#### PAID LEAVE FOR NEW MOMS

#### Let's Get with the (Paid Leave) Program...

Other countries in the Organisation for Economic Co-operation and Development (OECD) started providing paid maternity leave more than 100 years ago. When will the United States get with the program?