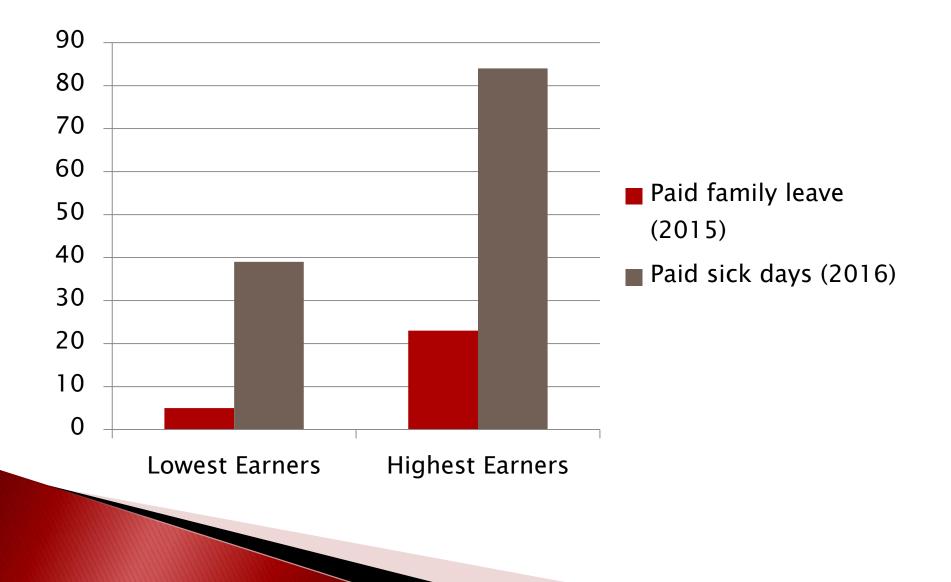

## Why Paid Leave?

- In Indiana, 2/3 of children under 6 live in families where all adults are in the labor force.
- One-third of Hoosiers are not <u>self-sufficient</u>.
- Estimates suggests that ¼ of women return to work within two weeks of birth.