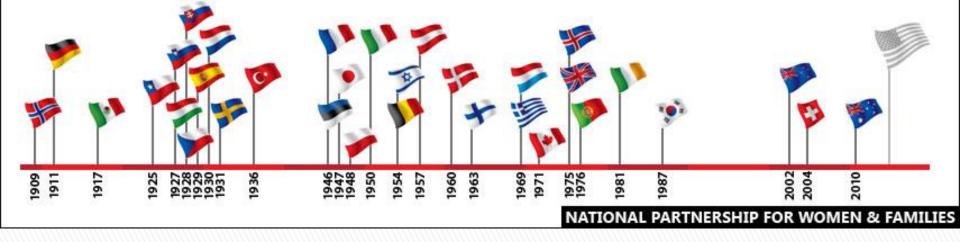

#### Let's Get with the (Paid Leave) Program...

Other countries in the Organisation for Economic Co-operation and Development (OECD) started providing paid maternity leave more than 100 years ago. When will the United States get with the program?